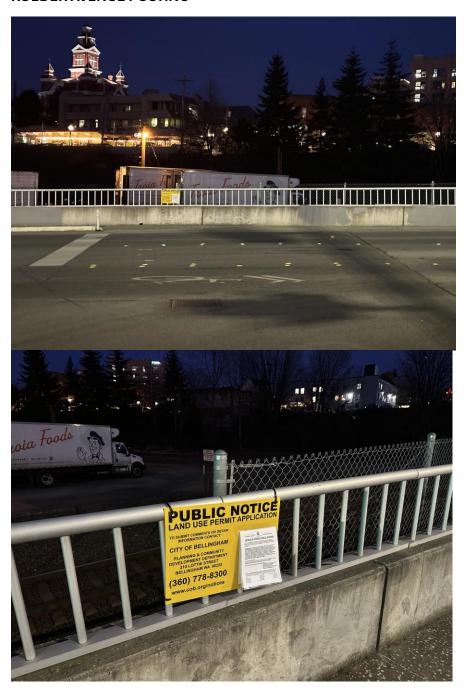

### **ROEDER AVENUE POSTING**

#### W HOLLY STREET POSTING

### Project #: <u>VAC2024-0001</u>

|                                                                                                                | CE OF HYBRID PUBLIC HEARING" signs for the above |
|----------------------------------------------------------------------------------------------------------------|--------------------------------------------------|
| referenced Street Vacation P                                                                                   | etition, File # VAC2024-0001 .                   |
| <ul> <li>Submitted a site plan indication</li> </ul>                                                           | ng the location of the posting sign.             |
| The notices were posted, on the 22nd day of January 2025. I certify under penalty of                           |                                                  |
| perjury under the laws of the State of Washington that the foregoing is true and correct.                      |                                                  |
|                                                                                                                | (hell)                                           |
|                                                                                                                | (Signature of person posting notices)            |
|                                                                                                                | 1/29/2025                                        |
|                                                                                                                | (Date)                                           |
|                                                                                                                |                                                  |
| STATE OF WASHINGTON                                                                                            | )                                                |
|                                                                                                                | ) ss.                                            |
| WHATCOM COUNTY                                                                                                 | )                                                |
|                                                                                                                |                                                  |
| Signed and attested before me this _                                                                           | 29 day of <u>Janzy</u> , 20 <u>25</u> .          |
|                                                                                                                | Reserve                                          |
|                                                                                                                | (Signature of notary)                            |
|                                                                                                                | - Robin Eldone                                   |
| (Seal or stamp)                                                                                                | (Name Printed)                                   |
| mannaman ma | 12-5-26                                          |
| 2203786                                                                                                        | My appointment expires:                          |
| NOTARY                                                                                                         | my appointment express                           |
| C DUDITC S                                                                                                     |                                                  |