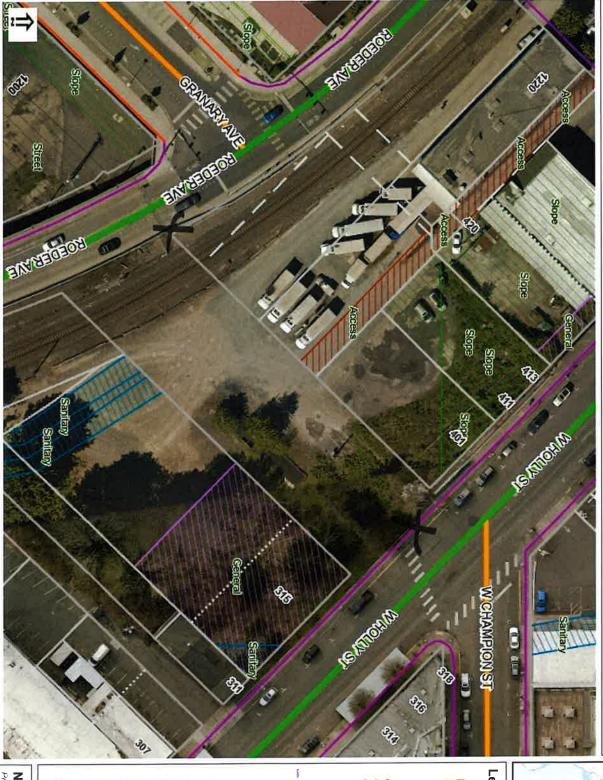

# CitylQ Map

# THIS MAP IS NOT TO BE USED FOR NAVIGATION

The City of Bellingham has compiled this information for its own use and is not responsible for any use of this information by others. The information found herein is provided simply as a courtesy to the public and is not intended for any third party use in any official, professional or other authoritative capacity. Persons using this information do so at their own risk and by such use agree to defend, indemnify and hold harmless the City of Bellingham as to any claims, damages, liability, losses or suits arising out of such use. Contact the Whatcom County Assessors office (360-778-5050) for the most up to date parcel information.

124

62

124 Feet

## Legend

City Boundary

City and UGA

- Urban Growth Area
- County Roads Detail Bellingham Streets Detail View Washington Roads Labels
- Collector Route Secondary Route Principal Route

Streets by Classification (Small scale)

Pedestrian Master Plan

YES, Complete

- NO, Complete YES, Incomplete NO, Incomplete
- PMP Upgrades Needed
- Detail Parcel Lines Lot Line
- Property Line
- Vacated Right of Way Right of Way
- Access Easement
  Conservation Easement Easement
- General Easement Flood Easement
- Pipeline
- Sanilary Sewer Easement Roadway Easement
- Slope Easement Storm Drain Easement Sidewalk Easement
- Utility Easement Waterway Easement Waterline Easement Trail Easement

Street Vacation

<all other values>