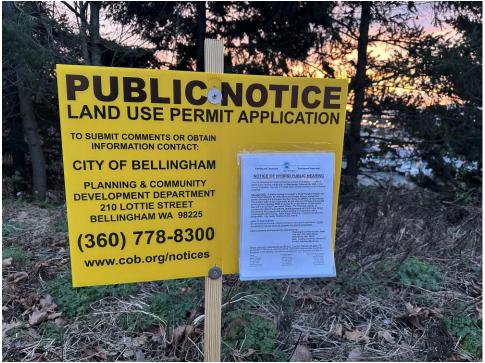

### Project #: <u>VAC2024-0001</u>

|                                                                                                                | CE OF HYBRID PUBLIC HEARING" signs for the above |
|----------------------------------------------------------------------------------------------------------------|--------------------------------------------------|
| referenced Street Vacation P                                                                                   | etition, File # VAC2024-0001 .                   |
| <ul> <li>Submitted a site plan indication</li> </ul>                                                           | ng the location of the posting sign.             |
| The notices were posted, on the 22nd day of January 2025. I certify under penalty of                           |                                                  |
| perjury under the laws of the State of Washington that the foregoing is true and correct.                      |                                                  |
|                                                                                                                | (hell)                                           |
|                                                                                                                | (Signature of person posting notices)            |
|                                                                                                                | 1/29/2025                                        |
|                                                                                                                | (Date)                                           |
|                                                                                                                |                                                  |
| STATE OF WASHINGTON                                                                                            | )                                                |
|                                                                                                                | ) ss.                                            |
| WHATCOM COUNTY                                                                                                 | )                                                |
|                                                                                                                |                                                  |
| Signed and attested before me this _                                                                           | 29 day of <u>Janzy</u> , 20 <u>25</u> .          |
|                                                                                                                | Reserve                                          |
|                                                                                                                | (Signature of notary)                            |
|                                                                                                                | - Robin Eldone                                   |
| (Seal or stamp)                                                                                                | (Name Printed)                                   |
| mannaman ma | 12-5-26                                          |
| 2203786                                                                                                        | My appointment expires:                          |
| NOTARY                                                                                                         | my appointment express                           |
| C DUDITC S                                                                                                     |                                                  |